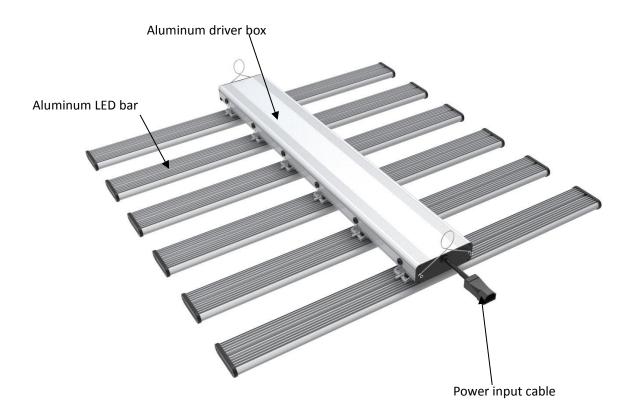

## 1. Product Structure

# **Delivery contents**

- 4/6/8 x LED bars
- 1 x driver box
- 1 x power cable
- 1 x 3m long RS485 cable
- 2 x Adjustable hanging kits

Please keep the instruction manual and desist from throwing it away. It might come in handy with future troubleshooting.