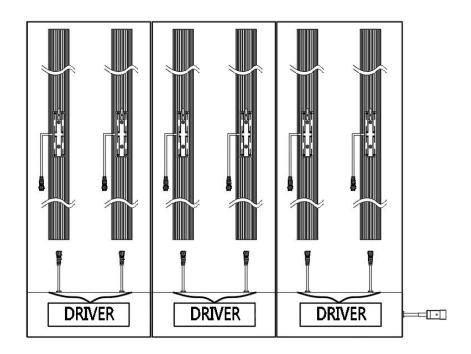

## 7. DC distribution DIAGRAM

S-8-960:

S-6-720:

Do not remove single bar from one group of one driver while S-720/960 is still powered on, rest bar (s) of the group may get burnt by current overloading.