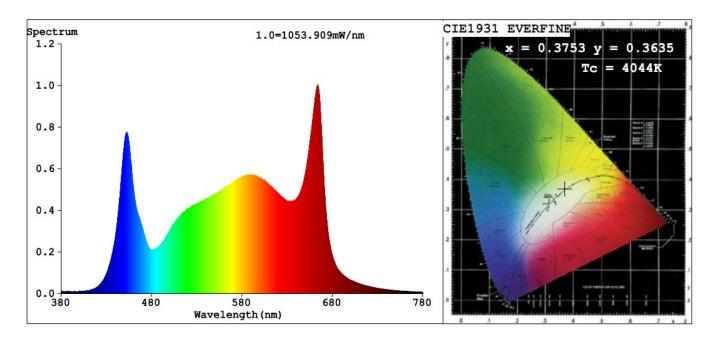

eight | 40cm-50cm                                            | 40-50cm         | 40cm-50cm       |
| Driver             | Meanwell driver                                      |                 |                 |
| Waterproof level   | IP65                                                 |                 |                 |
| AC input           | 100-277V AC                                          |                 |                 |
| Working tempt.     | -20° ~+40°                                           |                 |                 |
| Control            | Control by external controller or by dimmer on board |                 |                 |
| Life span          | 50000Н                                               |                 |                 |

# 3.2 Spectrum



### 4. Control

### 4.1 control diagram:



#### **4.2 Control function:**

- Timer setting
- Dimming control
- High Temp Protection
- For Large Application up to 252units
- Perfect simulation of sunrise and sunset

### 5. Preparation

#### Transportation

Improper transportation may harm or can even cause damage to LED lamp and power housing box). In case of obvious damage or incomplete scope of supply, please refer to your vendor and Haulage company immediately.

#### Unboxing

Please handle and unbox the LED lamp with care! Check the delivery contents for completeness first. A detailed list of the product range is contained on the inner cover in this manual.

Through transport or due to a long storage time, the LED-modules might get a little polluted. Therefore we recommend to clean t