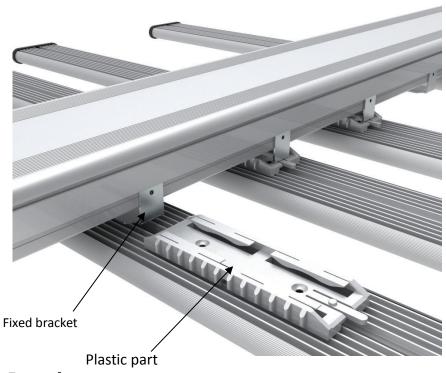

#### 6. Installation Instruction

Step 1: Put driver box on flat table / ground upside down;

Step 2: Slide first single bar into bracket, plastic part can be fixed together with Bracket tightly by buckle;