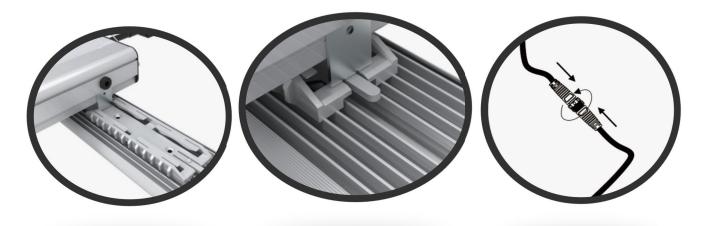

#### 6. Installation Instruction

Step 1: Put driver box on flat table / ground upside down;

Step 2: Slide first single bar into bracket, plastic part can be fixed together with Bracket tightly by buckle;

Step 3: Connect power cable to each and every LED Bar

Step 4: Same steps for other bars.

Last Step: Hanging the lights and then connecting the power supply.