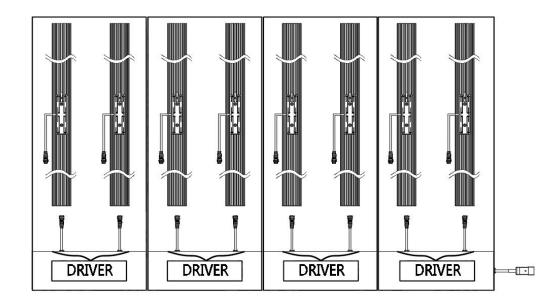

## 7. DC distribution DIAGRAM

S-8-960:

S-6-720:

Do not remove single bar from one group of one driver while S-720/960 is still powered on, rest bar (s) of the group may get burnt by current overloading.