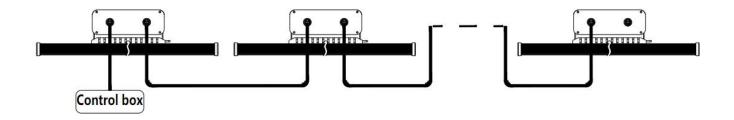

| 40-50cm         | 40cm-50cm       |
| Driver             | Meanwell driver                                      |                 |                 |
| Waterproof level   | IP65                                                 |                 |                 |
| AC input           | 100-277V AC                                          |                 |                 |
| Working tempt.     | -20° ~+40°                                           |                 |                 |
| Control            | Control by external controller or by dimmer on board |                 |                 |
| Life span          | 50000Н                                               |                 |                 |

# 3.2 Spectrum



### 4. Control

### 4.1 control diagram:



#### **4.2 Control function:**

- Timer setting
- Dimming control
- High Temp Protection
- For Large Application up to 252units
- Perfect simulation of sunrise and sunset

### 5. Preparation

#### Transportation

Improper transportation may harm or can even cause damage to LED lamp and power housing box). In case of obvious damage or incomplete scope of supply, please refer to your vendor and Haulage company immediately.

#### Unboxing

Please handle and unbox the LED lamp with care! Check the delivery contents for completeness first. A detailed list of the product range is contained on the inner cover in this manual.

Through transport or due to a long storage time, the LED-modules might get a little polluted. Therefore we recommend to clean the modules before each use with a dry and so