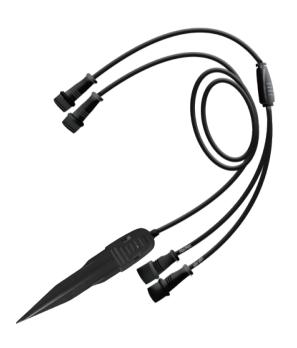

## **Overview**

Additional detector can be added to the WD-1 by using the TSS-1 / T-splitter and water detector (sensor) set. It comes with a T-splitter and an additional water detector in order to have multiple points to detect water by using a single WD-1 module. This is useful when trying to monitor for water spills or floods, or to monitor water run-off at multiple locations.

### **Package Content**

1 x Touch Spot 1 x T-Splitter Touch Spot