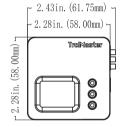

e AS-1 CO2 Alarm Station is an audio/visual alarm to be mounted inside or outside the room to be monitored, and sound an alarm (both visible and audible) in the event of the CO2 level going above normal or safe levels. It can be linked to either low or the high level CO2 sensors, or it can be linked to both sensors for complete redundancy.

## **M** Product Specifications

# Dimensional Diagram

#### **Package Content**

1 x DSD-1

1x Alarm

1 x 16ft RJ12 Cable

1 x 4ft RJ12 Cable

1 x RJ12 T-Splitter

### **Input Voltage**

100~240 VAC, 50/60Hz

#### **Output Current**

12V 0.2A

### **Dry Contact Output**

30VDC/250VAC,6A

#### **Working Environment**

Temperature 32-122°F, Humidity<=90%

#### **Packaging Dimensions**

160mm(L) x 85mm(W) x 90mm(H)

#### G.W. per pack

0.51kgs





















888

0







CONFORMS TO UL STD.61010-1 CERTIFIED TO CSA STD. C22.2#61010-1