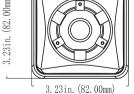

**

The AS-1 CO2 Alarm Station is an audio/visual alarm to be mounted inside or outside the room to be monitored, and sound an alarm (both visible and audible) in the event of the CO2 level going above normal or safe levels. It can be linked to either low or the high level CO2 sensors, or it can be linked to both sensors for complete redundancy.

## **M** Product Specifications

# Dimensional Diagram

#### **Package Content**

1 x DSD-1

1x Alarm

1 x 16ft RJ12 Cable

1 x 4ft RJ12 Cable

1 x RJ12 T-Splitter

### **Input Voltage**

100~240 VAC, 50/60Hz

#### **Output Current**

12V 0.2A

### **Dry Contact Output**

30VDC/250VAC,6A

#### **Working Environment**

Temperature 32-122°F, Humidity<=90%

#### **Packaging Dimensions**

160mm(L) x 85mm(W) x 90mm(H)

#### G.W. per pack

0.51kgs





















888

0







CONFORMS TO UL STD.61010-1 CERTIFIED TO CSA STD. C22.2#61010-1