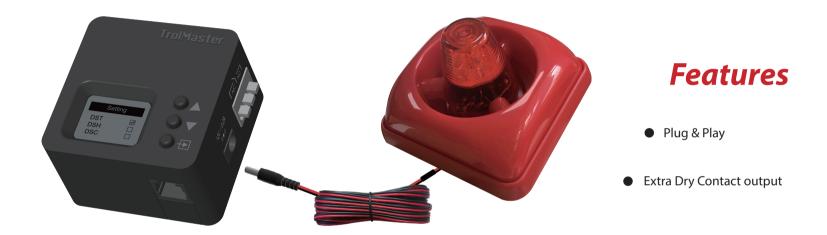

### **Overview**

The AS-1 CO2 Alarm Station is an audio/visual alarm to be mounted inside or outside the room to be monitored, and sound an alarm (both visible and audible) in the event of the CO2 level going above normal or safe levels. It can be linked to either low or the high level CO2 sensors, or it can be linked to both sensors for complete redundancy.

#### **Package Content**

1 x DSD-1

1x Alarm

1 x 16ft RJ12 Cable

1 x 4ft RJ12 Cable

1 x RJ12 T-Splitter