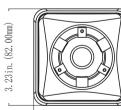

ew**

The AS-1 CO2 Alarm Station is an audio/visual alarm to be mounted inside or outside the room to be monitored, and sound an alarm (both visible and audible) in the event of the CO2 level going above normal or safe levels. It can be linked to either low or the high level CO2 sensors, or it can be linked to both sensors for complete redundancy.

## **M** Product Specifications

# Dimensional Diagram

#### **Package Content**

1 x DSD-1

1x Alarm

1 x 16ft RJ12 Cable

1 x 4ft RJ12 Cable

1 x RJ12 T-Splitter

### **Input Voltage**

100~240 VAC, 50/60Hz

#### **Output Current**

12V 0.2A

### **Dry Contact Output**

30VDC/250VAC,6A

#### **Working Environment**

Temperature 32-122°F, Humidity<=90%

#### **Packaging Dimensions**

160mm(L) x 85mm(W) x 90mm(H)

#### G.W. per pack

0.51kgs





















888

0







CONFORMS TO UL STD.61010-1 CERTIFIED TO CSA STD. C22.2#61010-1