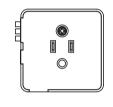

CO2 Alarm Station is an audio/visual alarm to be mounted inside or outside the room to be monitored, and sound an alarm (both visible and audible) in the event of the CO2 level going above normal or safe levels. It can be linked to either low or the high level CO2 sensors, or it can be linked to both sensors for complete redundancy.

## **M** Product Specifications

# Dimensional Diagram

#### **Package Content**

1 x DSD-1

1x Alarm

1 x 16ft RJ12 Cable

1 x 4ft RJ12 Cable

1 x RJ12 T-Splitter

### **Input Voltage**

100~240 VAC, 50/60Hz

#### **Output Current**

12V 0.2A

### **Dry Contact Output**

30VDC/250VAC,6A

#### **Working Environment**

Temperature 32-122°F, Humidity<=90%

#### **Packaging Dimensions**

160mm(L) x 85mm(W) x 90mm(H)

#### G.W. per pack

0.51kgs





















888

0







CONFORMS TO UL STD.61010-1 CERTIFIED TO CSA STD. C22.2#61010-1