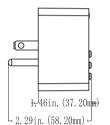

-1 CO2 Alarm Station is an audio/visual alarm to be mounted inside or outside the room to be monitored, and sound an alarm (both visible and audible) in the event of the CO2 level going above normal or safe levels. It can be linked to either low or the high level CO2 sensors, or it can be linked to both sensors for complete redundancy.

## **M** Product Specifications

# Dimensional Diagram

#### **Package Content**

1 x DSD-1

1x Alarm

1 x 16ft RJ12 Cable

1 x 4ft RJ12 Cable

1 x RJ12 T-Splitter

### **Input Voltage**

100~240 VAC, 50/60Hz

#### **Output Current**

12V 0.2A

### **Dry Contact Output**

30VDC/250VAC,6A

#### **Working Environment**

Temperature 32-122°F, Humidity<=90%

#### **Packaging Dimensions**

160mm(L) x 85mm(W) x 90mm(H)

#### G.W. per pack

0.51kgs





















888

0







CONFORMS TO UL STD.61010-1 CERTIFIED TO CSA STD. C22.2#61010-1