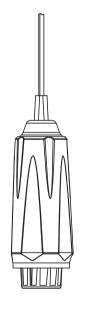

## **Overview**

The optional Smoke Detector (MBS-SD) can alert the user to smoke within their growing area at ALL TIMES. Up to 5 smoke detectors can be connected to a single Hydro-x controller. If ANY of the smoke detectors determine there is smoke in the area, the user will receive a user-alert on their phone to alert them to the potential problem BEFORE the problem gets out of hand.

#### **Package Content**

1 x Smoke Detector (MBS-SD) 1 x 16ft RJ12 Cable 1 x RJ12 T-Splitter