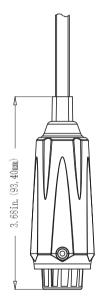

t-In
- Photocell Detecting Day/Night Mode
- Plug & Play

## **Overview**

The optional Smoke Detector (MBS-SD) can alert the user to smoke within their growing area at ALL TIMES. Up to 5 smoke detectors can be connected to a single Hydro-x controller. If ANY of the smoke detectors determine there is smoke in the area, the user will receive a user-alert on their phone to alert them to the potential problem BEFORE the problem gets out of hand.





# **Product Specifications**



#### **Package Content**

1 x Smoke Detector (MBS-SD) 1 x 16ft RJ12 Cable 1 x RJ12 T-Splitter

#### **Intput Voltage**

12V

#### **Maximum Current**

0.2A

#### **Working Environment**

Temperature 32-122°F, Humidity<90%

#### **Packaging Dimensions**

160mm(L) x 86mm(W) x 86mm(H)

#### G.W. per pack

0.37kgs