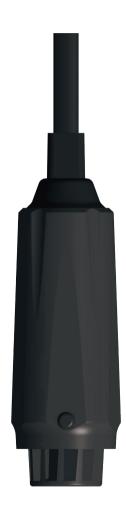

## **Overview**

The optional Smoke Detector (MBS-SD) can alert the user to smoke within their growing area at ALL TIMES. Up to 5 smoke detectors can be connected to a single Hydro-x controller. If ANY of the smoke detectors determine there is smoke in the area, the user will receive a user-alert on their phone to alert them to the potential problem BEFORE the problem gets out of hand.