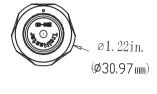

### **Features**

- Small Button for Address Assignment Built-In
- Photocell Detecting Day/Night Mode
- Plug & Play

## **Overview**

The optional Smoke Detector (MBS-SD) can alert the user to smoke within their growing area at ALL TIMES. Up to 5 smoke detectors can be connected to a single Hydro-x controller. If ANY of the smoke detectors determine there is smoke in the area, the user will receive a user-alert on their phone to alert them to the potential problem BEFORE the problem gets out of hand.