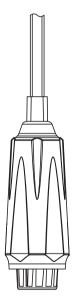

## **Overview**

The optional Smoke Detector (MBS-SD) can alert the user to smoke within their growing area at ALL TIMES. Up to 5 smoke detectors can be connected to a single Hydro-x controller. If ANY of the smoke detectors determine there is smoke in the area, the user will receive a user-alert on their phone to alert them to the potential problem BEFORE the problem gets out of hand.

#### **Package Content**

1 x Smoke Detector (MBS-SD) 1 x 16ft RJ12 Cable 1 x RJ12 T-Splitter