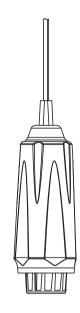

## **Overview**

The optional Smoke Detector (MBS-SD) can alert the user to smoke within their growing area at ALL TIMES. Up to 5 smoke detectors can be connected to a single Hydro-x controller. If ANY of the smoke detectors determine there is smoke in the area, the user will receive a user-alert on their phone to alert them to the potential problem BEFORE the problem gets out of hand.

#### **Package Content**

1 x Smoke Detector (MBS-SD) 1 x 16ft RJ12 Cable 1 x RJ12 T-Splitter