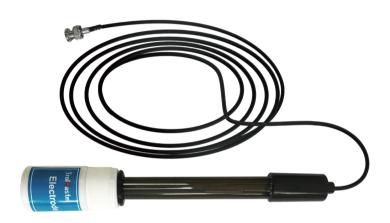

### **Features**

- Suitable for wide range of applications: Hydroponics, Aquariums, Laboratory etc.
- 3.6-meter long cable for flexible placement.
- BNC terminal allows direct connection to AMP-2 Sensor Board.

## **Overview**

The TrolMaster pH probes provide accurate and reliable monitoring on the pH of the water being monitored by the Aqua-x. The PPH-1 probe connects to the Aqua-x via the AMP-2.

### **Package Content**

1 x Reservoir pH Sensor