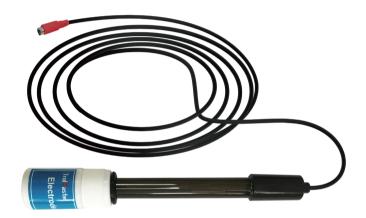

### **Features**

- Suitable for wide range of applications: Hydroponics, Aquariums, Laboratory etc.
- 3.6-meter long cable for flexible placement.
- Mini DIN terminal allows direct connection to AMP-2 Sensor Board.

## **Overview**

The TrolMaster EC & Temperature probes provide accurate and reliable monitoring on the EC and temperature of the water being monitored by the Aqua-x. The PCT-1 probe connects to the Aqua-x via the AMP-2.