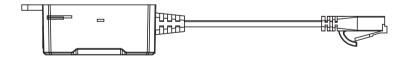

This LMA-14 lighting adapter is specially designed to control the HIDs like Gavita/Nanolux/Luxx/Growers Choice/Illuminar/PL and LEDs like Fluence/Next light/Spectrum King;

#### **Package Content**

1 x Lighting Control Adapter F (LMA-14)