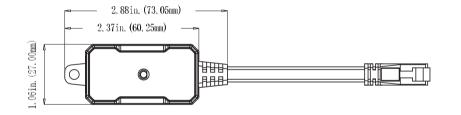

e the ability to control their lighting systems using what known as a low-volt control. That low-volt control can take many forms and communication protocols. TrolMaster makes several types of lighting adapters (LMA units) that allow the Hydro-x to control lights using their low-volt control option.

This LMA-14 lighting adapter is specially designed to control the HIDs like Gavita/Nanolux/Luxx/Growers Choice/Illuminar/PL and LEDs like Fluence/Next light/Spectrum King;



# **Product Specifications**



#### **Package Content**

1 x Lighting Control Adapter F (LMA-14)

#### **Intput Voltage**

12V

#### **Maximum Current**

0.2A

#### **Working Environment**

Temperature 32-122°F, Humidity<90%

#### **Packaging Dimensions**

156mm(L) x 83mm(W) x 30mm(H)

#### G.W. per pack

0.05kgs