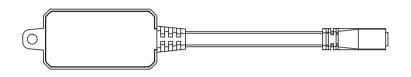

ovide the ability to control their lighting systems using what known as a low-volt control. That low-volt control can take many forms and communication protocols. TrolMaster makes several types of lighting adapters (LMA units) that allow the Hydro-x to control lights using their low-volt control option.

This LMA-14 lighting adapter is specially designed to control the HIDs like Gavita/Nanolux/Luxx/Growers Choice/Illuminar/PL and LEDs like Fluence/Next light/Spectrum King;



# **Product Specifications**



#### **Package Content**

1 x Lighting Control Adapter F (LMA-14)

#### **Intput Voltage**

12V

#### **Maximum Current**

0.2A

#### **Working Environment**

Temperature 32-122°F, Humidity<90%

#### **Packaging Dimensions**

156mm(L) x 83mm(W) x 30mm(H)

#### G.W. per pack

0.05kgs