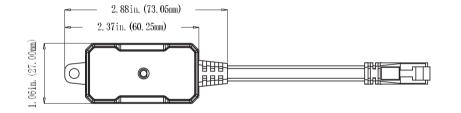

This LMA-15 lighting adapter is specially designed to control the DLI fixtures.

#### **Packaging Dimensions**

156mm(L) x 83mm(W) x 30mm(H)