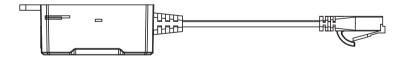

ticultural lighting fixtures sold on the market today. Most light manufacturers provide the ability to control their lighting systems using what known as a low-volt control. That low-volt control can take many forms and communication protocols. TrolMaster makes several types of lighting adapters (LMA units) that allow the Hydro-x to control lights using their low-volt control option.

This LMA-15 lighting adapter is specially designed to control the DLI fixtures.



# **Product Specifications**



#### **Package Content**

1 x Lighting Control Adapter DLI (LMA-15)

#### **Intput Voltage**

12V

#### **Maximum Current**

0.2A

#### **Working Environment**

Temperature 32-122°F, Humidity<90%

#### **Packaging Dimensions**

156mm(L) x 83mm(W) x 30mm(H)

#### G.W. per pack

0.05kgs