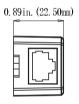

ural lighting fixtures sold on the market today. Most light manufacturers provide the ability to control their lighting systems using what known as a low-volt control. That low-volt control can take many forms and communication protocols. TrolMaster makes several types of lighting adapters (LMA units) that allow the Hydro-x to control lights using their low-volt control option.

This Lighting Control Adapter D (LMA-12) is specially designed for controlling D ballast.



# **Product Specifications**



#### **Package Content**

1 x Lighting Control Adapter D (LMA-12)

#### **Intput Voltage**

12V

#### **Maximum Current**

0.2A

#### **Working Environment**

Temperature 32-122°F, Humidity<90%

#### **Packaging Dimensions**

156mm(L) x 83mm(W) x 30mm(H)

#### G.W. per pack

0.05kgs