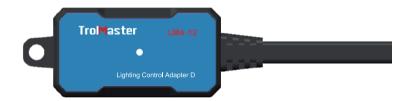

This Lighting Control Adapter D (LMA-12) is specially designed for controlling D ballast.

#### **Package Content**

1 x Lighting Control Adapter D (LMA-12)