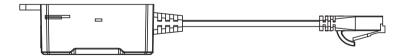

This Lighting Control Adapter D (LMA-12) is specially designed for controlling D ballast.

#### **Package Content**

1 x Lighting Control Adapter D (LMA-12)