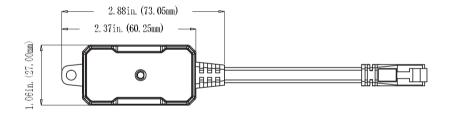

This Lighting Control Adapter D (LMA-12) is specially designed for controlling D ballast.

#### **Packaging Dimensions**

156mm(L) x 83mm(W) x 30mm(H)