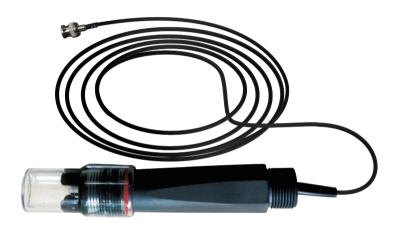

### **Features**

- Suitable for wide range of applications: Hydroponics, Aquariums, Laboratory etc.
- 3.6-meter long cable for flexible placement
- BNC terminal allows direct connection to AMP-2 Sensor
  Board

## **Overview**

The TrolMaster pH probes provide accurate and reliable monitoring on the pH of the water being monitored by the Aqua-x. The PPH-2 probe is a commercially rated probe and it connects to the Aqua-x via the AMP-2. It is intended to be used inline with existing pvc piping and also can be placed into an water tank.

#### **Package Content**

1 x Inline pH Sensor