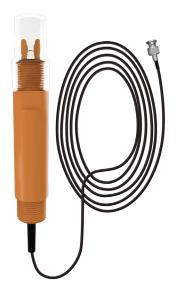

## **PPH-3** Drop-in/inline Heavy Duty Nutrient pH Sensor

The PPH-3 is a Heavy Duty pH Sensor designed to measure acidity/basicity pH value in liquid solution.

PPH-3 sensor features an improved sensor element for an even more stable and reliable performance. Reduced length, diameter and a threaded body enable the PPH-3 sensor to fit into standard <sup>3</sup>/<sub>4</sub>" PVC tee fittings and other tight spaces in both drop-in or inline usage.

PPH-3 sensor can be connected to the Aqua-X maincontroller via AMP2 sensor board module; or the Aqua-X Pro maincontroller via the AMP-3 sensor board module.

CAUTION: PHH-3 sensor probe must be wet at all times to maintain its best condition; a dried sphere sensor can cause the PPH-3 sensor to become defective.