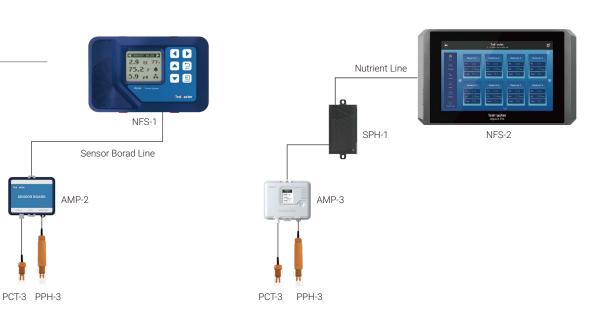

PPH-3 sensor can be connected to the Aqua-X maincontroller via AMP2 sensor board module; or the Aqua-X Pro maincontroller via the AMP-3 sensor board module.

CAUTION: PHH-3 sensor probe must be wet at all times to maintain its best condition; a dried sphere sensor can cause the PPH-3 sensor to become defective.

Link Up

PPH-3