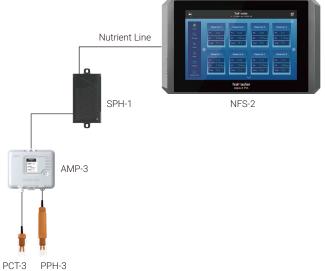

PCT-3 sensor can be connected to the Aqua-X maincontroller via AMP-2 sensor board module; or the Aqua-X Pro maincontroller via the AMP-3 sensor board module.

Caution: PCT-3 sensor probe must be wet at all times to maintain its best condition; a dried sensor can cause the PCT-3 unit to become defective.