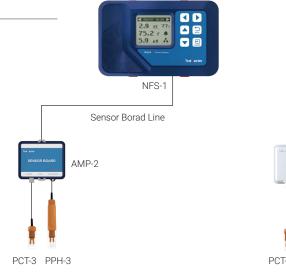

PCT-3 sensor can be connected to the Aqua-X maincontroller via AMP-2 sensor board module; or the Aqua-X Pro maincontroller via the AMP-3 sensor board module.

Caution: PCT-3 sensor probe must be wet at all times to maintain its best condition; a dried sensor can cause the PCT-3 unit to become defective.