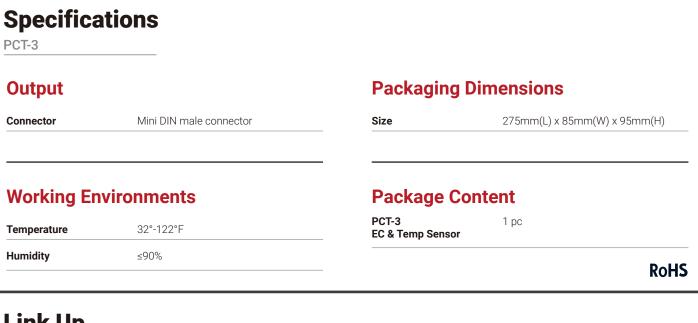

## PCT-3

Drop-in/inline Heavy Duty Nutrient EC & Temp Sensor

The PCT-3 is a Heavy Duty EC & Temp Sensor designed to measure EC (electrical conductivity) & temperature of liquid solution.

PCT-3 sensor features an improved sensor element for an even more stable and reliable performance. Reduced length, diameter and a threaded body enable the PCT-3 sensor to fit into standard ¾" PVC tee fittings and other tight spaces in both drop-in or inline usage.



PCT-3 sensor can be connected to the Aqua-X maincontroller via AMP-2 sensor board module; or the Aqua-X Pro maincontroller via the AMP-3 sensor board module.

Caution: PCT-3 sensor probe must be wet at all times to maintain its best condition; a dried sensor can cause the PCT-3 unit to become defective.





PCT-3