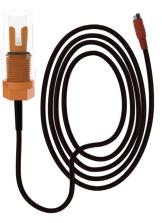

## PCT-3

Drop-in/inline Heavy Duty Nutrient EC & Temp Sensor

The PCT-3 is a Heavy Duty EC & Temp Sensor designed to measure EC (electrical conductivity) & temperature of liquid solution.

PCT-3 sensor features an improved sensor element for an even more stable and reliable performance. Reduced length, diameter and a threaded body enable the PCT-3 sensor to fit into standard ¾" PVC tee fittings and other tight spaces in both drop-in or inline usage.

PCT-3 sensor can be connected to the Aqua-X maincontroller via AMP-2 sensor board module; or the Aqua-X Pro maincontroller via the AMP-3 sensor board module.

Caution: PCT-3 sensor probe must be wet at all times to maintain its best condition; a dried sensor can cause the PCT-3 unit to become defective.