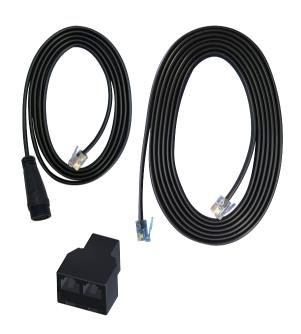

## **Overview**

The ECS-5 provides a 5/8" diameter connector for some of Fluence brands newer LED fixtures using PushLock Waterproof Connectors for interconnecting. Like the other ECS kits, the ECS-5 comes with a 16ft RJ12 cable, a T-splitter and a special 4 ft RJ12 / PushLock Waterproof Connector cable.

#### **Package Content**

1 x 16 ft RJ12 Cable 1 x 4 ft RJ12 to 3pin IP67 converter cable 1 x T-shaped Splitter