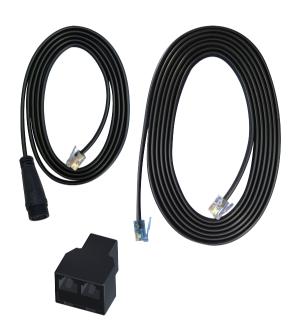

## **Overview**

The ECS-3 provides a 5/8" diameter connector for some of Fluence brands LED fixtures using Threaded Waterproof Connectors for interconnecting. Like the other ECS kits, the ECS-3 comes with a 16ft RJ12 cable, a T-splitter and a special 4 ft RJ12 / Threaded Waterproof Connector cable.

#### **Package Content**

1 x 16 ft RJ12 Cable 1 x 4 ft RJ12 to 3pin IP67 converter cable 1 x T-shaped Splitter