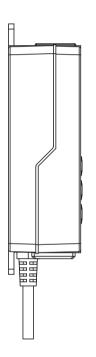

## **Overview**

The BETA-6 features a precision humidity sensor within a 16ft remote probe assembly. Simply plug in your humidity / dehumidify device to the power outlet on the bottom of the BETA-6. The user can select separate "day / night" humidity settings and the photocell built into the BETA-6 will automatically start controlling your device. (Settings from 20-90% rH) Either humidifiers or dehumidifiers can be controlled by the BETA-6.

#### **Package Content**

1 x Humidity Controller

1 x Humidity Sensor