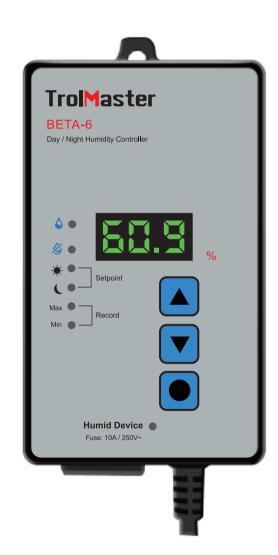

## **Features**

- Built-in Photocell detecting day&night status
- LED display , easy operation
- Alternative humidifying or dehumidifying function
- Sensor with 16ft long cable for close placement to plant canopy

## **Overview**

The BETA-6 features a precision humidity sensor within a 16ft remote probe assembly. Simply plug in your humidity / dehumidify device to the power outlet on the bottom of the BETA-6. The user can select separate "day / night" humidity settings and the photocell built into the BETA-6 will automatically start controlling your device. (Settings from 20-90% rH) Either humidifiers or dehumidifiers can be controlled by the BETA-6.