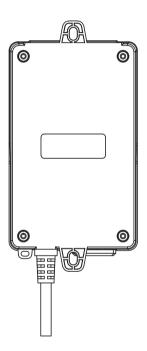

## **Overview**

The BETA-6 features a precision humidity sensor within a 16ft remote probe assembly. Simply plug in your humidity / dehumidify device to the power outlet on the bottom of the BETA-6. The user can select separate "day / night" humidity settings and the photocell built into the BETA-6 will automatically start controlling your device. (Settings from 20-90% rH) Either humidifiers or dehumidifiers can be controlled by the BETA-6.

#### **Package Content**

1 x Humidity Controller

1 x Humidity Sensor