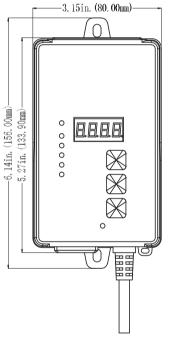

ity sensor within a 16ft remote probe assembly. Simply plug in your humidity / dehumidify device to the power outlet on the bottom of the BETA-6. The user can select separate "day / night" humidity settings and the photocell built into the BETA-6 will automatically start controlling your device. (Settings from 20-90% rH) Either humidifiers or dehumidifiers can be controlled by the BETA-6.





# **Product Specifications**



#### **Package Content**

1 x Humidity Controller

1 x Humidity Sensor

#### Input Voltage

120 Volts AC

#### **Output Switch**

Relay

#### **Fuse Rating**

6A/250V

#### **AC Power Cord Length**

1.8m

#### **Humidity Control Range**

20-90%

#### **Humidity Deadband**

5°F

#### **Package Dimensions**

275mm(L) x 87mm(W) x 94mm(H)

#### G.W. per pack

0.56kgs