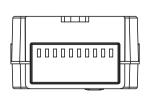

## **Overview**

The BETA-6 features a precision humidity sensor within a 16ft remote probe assembly. Simply plug in your humidity / dehumidify device to the power outlet on the bottom of the BETA-6. The user can select separate "day / night" humidity settings and the photocell built into the BETA-6 will automatically start controlling your device. (Settings from 20-90% rH) Either humidifiers or dehumidifiers can be controlled by the BETA-6.

#### **Package Content**

1 x Humidity Controller

1 x Humidity Sensor