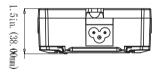

onnected to a single Aqua-x providing a maximum of 30 individually controlled outputs to connect to your solenoid valves. The Aqua-x can also provide a "master pump link" by using a DSP-1 along with the OA6-24. Connecting a DSP-1 to the OA6-24 provides an automatic "pump link" between the DSP-1 and the OA6-24. When any of the 24vac irrigation zones are activated on the OA6-24, the DSP-1 will automatically turn on the pump.



# **M** Product Specifications



#### **Package Content**

1 x 24V Control Board 1 x 16ft RJ12 Cable

#### **Input Voltage**

110-240 VAC

#### **Max Input Current**

0.2A

#### **Max Output Voltage/Current**

24VAC/0.2A per output

#### **Working Environments**

Temperature 32°-122°F, Humidity=90%

#### **Packaging Dimensions**

275mm(L) x 164mm(W) x 40mm(H)