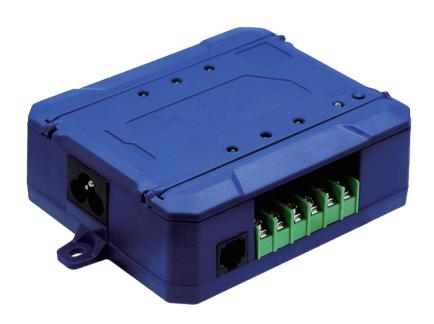

## **Features**

- LED Power Indicator
- Addressing Button
- 6 Individually-Controlled 24V Outputs
- ndividual LED Indicator for Each Output
- Double RJ12 Cable Sockets for Daisy Chain Connectivity

### **Overview**

The OA6-24 control board is designed to control multiple 24vac solenoid valves.

It provides an easy and efficient method to control up to 6 valves... each with individual timer settings. Up to 5 OA6-24 can be connected to a single Aqua-x providing a maximum of 30 individually controlled outputs to connect to your solenoid valves. The Aqua-x can also provide a "master pump link" by using a DSP-1 along with the OA6-24. Connecting a DSP-1 to the OA6-24 provides an automatic "pump link" between the DSP-1 and the OA6-24. When any of the 24vac irrigation zones are activated on the OA6-24, the DSP-1 will automatically turn on the pump.