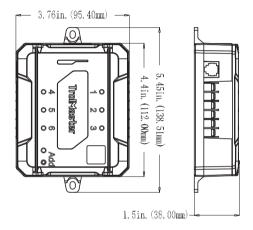

connected to a single Aqua-x providing a maximum of 30 individually controlled outputs to connect to your solenoid valves. The Aqua-x can also provide a "master pump link" by using a DSP-1 along with the OA6-24. Connecting a DSP-1 to the OA6-24 provides an automatic "pump link" between the DSP-1 and the OA6-24. When any of the 24vac irrigation zones are activated on the OA6-24, the DSP-1 will automatically turn on the pump.



# **M** Product Specifications



#### **Package Content**

1 x 24V Control Board 1 x 16ft RJ12 Cable

#### **Input Voltage**

110-240 VAC

#### **Max Input Current**

0.2A

#### **Max Output Voltage/Current**

24VAC/0.2A per output

#### **Working Environments**

Temperature 32°-122°F, Humidity=90%

#### **Packaging Dimensions**

275mm(L) x 164mm(W) x 40mm(H)