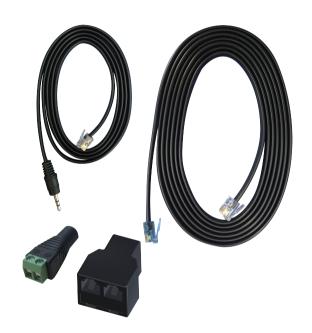

## **Overview**

The ECS-2 cable set is designed to connect Hydro-X to most LED drivers with a pigtail wiring. The ECS-2 comes with a 16 ft RJ12 cable, a Y-splitter and a special 4 ft RJ12 / 3.5mm jack cable. The special cable connects to your lighting fixture / LED driver using the two-screw terminal block to connect to loose wires on the LED driver. Simply connect the two wires from your LED driver to the terminal block, each of the lights being controlled are wired in a "daisy-chain" configuration back to the Hydro-X LMA adapter.

#### **Package Content**

1 x 16 ft RJ12 Cable

1 x 4 ft RJ12 to 3.5 Jack Cable

1 x T-shaped Splitter

1 x 3.5mm Female Barrel Connector