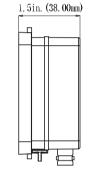

Mini DIN Terminal (middle) allows Direct Connection to Aqua-X Controller

## **Overview**

The AMP-2 module connects the Aqua-x to a set of precision pH / EC & temperature probes to constantly measure the pH / EC & temperature of the water being sampled. The AMP-2 works with the TrolMaster PCT-1&2 and the PPH-1&2 probes. Once connected to the Aqua-x, the AMP-2 will display the sensor data on the Aqua-x and on the APP. The minimum and maximum "limits" can be set on the Aqua-x providing 24/7 notification of pH / EC or temperatures that are out of limits.



# **M** Product Specifications



### **Package Content**

1 x Sensor Board 1 x 2.5-Meter Long Signal Cable

#### **Working Environments**

Temperature 32-122°F, Humidity=90%

### **Package Dimensions**

160mm(L) x 86mm(W) x 86mm(H)