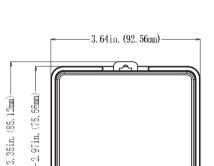

- Mini DIN Terminal (middle) allows Direct Connection to Aqua-X Controller

## **Overview**

The AMP-2 module connects the Aqua-x to a set of precision pH / EC & temperature probes to constantly measure the pH / EC & temperature of the water being sampled. The AMP-2 works with the TrolMaster PCT-1&2 and the PPH-1&2 probes. Once connected to the Aqua-x, the AMP-2 will display the sensor data on the Aqua-x and on the APP. The minimum and maximum "limits" can be set on the Aqua-x providing 24/7 notification of pH / EC or temperatures that are out of limits.



# **M** Product Specifications



### **Package Content**

1 x Sensor Board 1 x 2.5-Meter Long Signal Cable

#### **Working Environments**

Temperature 32-122°F, Humidity=90%

### **Package Dimensions**

160mm(L) x 86mm(W) x 86mm(H)