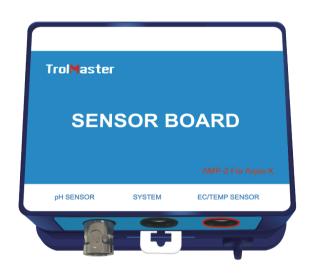

### **Features**

- Simpe-to-Use DIN Type Bracket for Easy Installation
- BNC Terminal (left) allows Direct Connection to pH Sensor
- Mini DIN Terminal (right) allows Direct Connection to EC/Temp Sensor
- Mini DIN Terminal (middle) allows Direct Connection to Aqua-X Controller

## **Overview**

The AMP-2 module connects the Aqua-x to a set of precision pH / EC & temperature probes to constantly measure the pH / EC & temperature of the water being sampled. The AMP-2 works with the TrolMaster PCT-1&2 and the PPH-1&2 probes. Once connected to the Aqua-x, the AMP-2 will display the sensor data on the Aqua-x and on the APP. The minimum and maximum "limits" can be set on the Aqua-x providing 24/7 notification of pH / EC or temperatures that are out of limits.

### **Package Content**

1 x Sensor Board 1 x 2.5-Meter Long Signal Cable