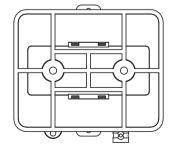

### **Features**

- Simpe-to-Use DIN Type Bracket for Easy Installation
- BNC Terminal (left) allows Direct Connection to pH Sensor
- Mini DIN Terminal (right) allows Direct Connection to EC/Temp Sensor
- Mini DIN Terminal (middle) allows Direct Connection to Aqua-X Controller

## **Overview**

The AMP-2 module connects the Aqua-x to a set of precision pH / EC & temperature probes to constantly measure the pH / EC & temperature of the water being sampled. The AMP-2 works with the TrolMaster PCT-1&2 and the PPH-1&2 probes. Once connected to the Aqua-x, the AMP-2 will display the sensor data on the Aqua-x and on the APP. The minimum and maximum "limits" can be set on the Aqua-x providing 24/7 notification of pH / EC or temperatures that are out of limits.